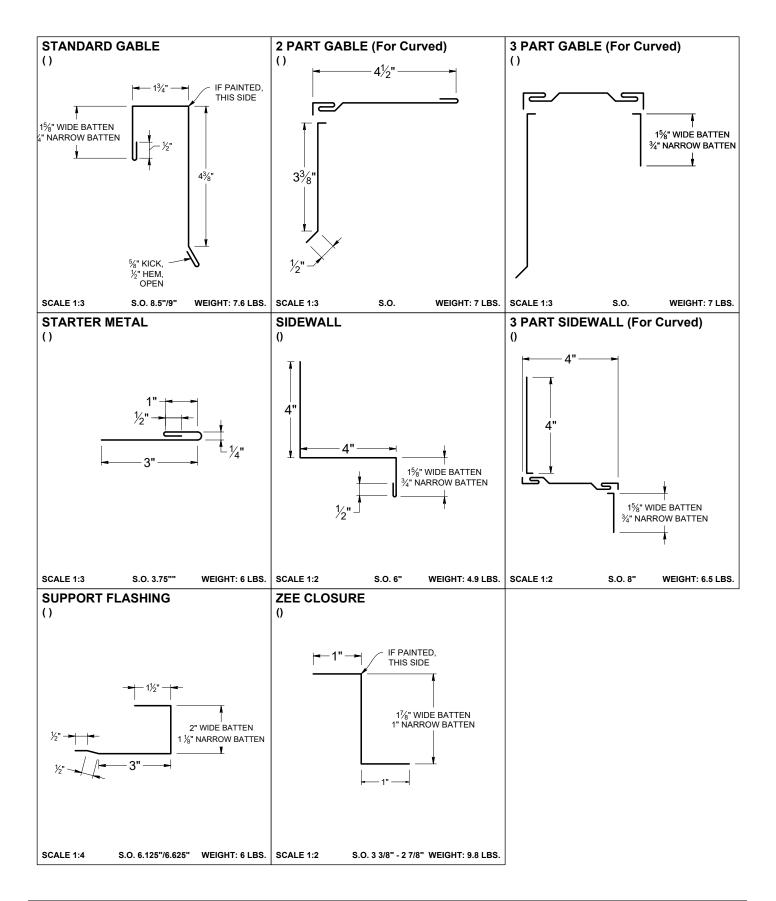

# **Standard Gable**

### STANDARD GABLE DETAIL STANDARD GABLE LAP TEK SCREW IF PAINTED, THIS SIDE — 1¾" — OR RIVET 12" O.C. STANDARD GABLE SEALANT -15/8" WIDE BATTEN 3/4" NARROW BATTEN BEND PANEL 90° SUPPORT FLASHING 43/8" %" KICK, ½" HEM, OPEN SHEATHING <aabaaaabaa **SUPPORT FLASHING** 2" WIDE BATTEN FASCIA 1 1/8" NARROW BATTEN 3" T - PANEL SEALANT SCREW LAP TEK SCREW OR RIVET WITH SEALANT OVER THE TOP SUPPORT FLASHING BEND PANEL 90° UNDERLAYMENT STANDARD GABLE SHEATHING