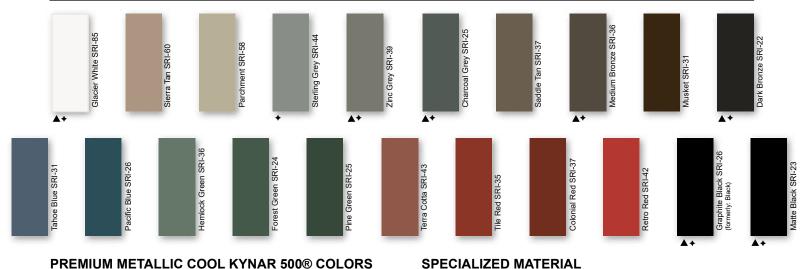

#### PREMIUM METALLIC COOL KYNAR 500® COLORS

These printed chips provide a close representation of the colors.

Metal samples are available upon request. Coatings are low gloss 10-15% sheen. SRI = Solar Reflective Index. SRI values listed above are in accordance with ASTM E1980 and are based on actual testing.\*\*\*Oil Canning is not a cause for material rejection\*\*\*