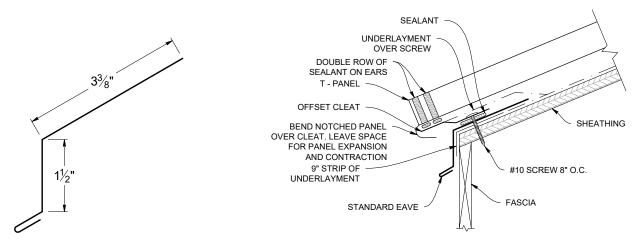

# Standard Eave Wide Batten

#### STANDARD EAVE DETAIL STANDARD EAVE SEALANT -UNDERLAYMENT OVER SCREW DOUBLE ROW OF SEALANT ON EARS T - PANEL -OFFSET CLEAT -SHEATHING BEND NOTCHED PANEL OVER CLEAT. LEAVE SPACE FOR PANEL EXPANSION AND CONTRACTION 9" STRIP OF #10 SCREW 8" O.C. UNDERLAYMENT FOLDLINE FASCIA STANDARD EAVE **WIDE BATTEN PROFILE** SEALANT CUTLINES 1 - PAN/WAFER HEAD HEAD PER CLIP T - PANEL **EXAMPLE** <del>-</del> 13⁄<sub>16</sub>" OF CUTS WIDE BATTEN CAP WIDE BATTEN CLIP FIRST CLIP 12" FROM EAVE WIDE BATTEN SEALANT SCREW EAVE UNDER PANEL SEALANT REQUIRED RIVET UNDER FLAT AS SHOWN IN WET **ENVIRONMENTS** ONLY RIVET UNDERLAYMENT (COASTAL / MARINE WIDE AND WEST CASCADE TRIM WIDE BATTEN BATTEN CAP AS SHOWN ABOVE, AND APPLY SHEATHING SEALANT AS SHOWN. 2" GAP **BEND WINGS IN** IN SEALANT SLIGHTLY THEN BEND THE ENTIRE END INSIDE THE WIDE BATTEN TO COVER THE END, FASCIA BOARD FORMING A BOX. RIVET EACH SIDE INTO PLACE.