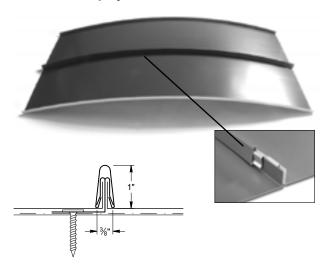

### NARROW BATTEN KEY FEATURES

- T-Panel™ standard width: 18 3/8" (S) or 18 3/4" (R) & 14 3/8" (S) or 14 3/4" (R) (Please inquire for other coverage options)
- Narrow Batten: fabricated in 24 gauge steel, .032" aluminum and 16 & 20 oz. copper
- · Narrow Batten: 1" vertical rib
- Factory and field radius of roof panels and Narrow Battens down to 4' radius
- Full length Narrow Battens are roll formed
- Narrow Batten incorporates nicely with Easy-Lock™ standing seam panel
- UL 790 Class A Fire rated & UL 2218 Class 4 Impact (hail) rated, UL580 Class 90 Wind Uplift rated for use with Narrow Batten

- WIDE BATTEN KEY FEATURES
- T-Panel™ standard width: 19 13/16" (S) & 15 9/16" (S) (Please inquire for other coverage options)
- Wide Batten: fabricated in 24 gauge steel, .032" aluminum and 16 & 20 oz. copper
- Wide Batten: 1-7/8" vertical rib
- Curving not available on Wide Batten profile
- Full length Wide Battens are roll formed
- Wide Batten incorporates nicely over Versa-Span™ standing seam panel (separate clip required)
- UL 790 Class A Fire rated & UL 2218 Class 4 Impact (hail) rated, UL580 Class 90 Wind Uplift rated for use with Wide Batten
- UL Construction No. 344, 397 & 397A for use with Wide Batten