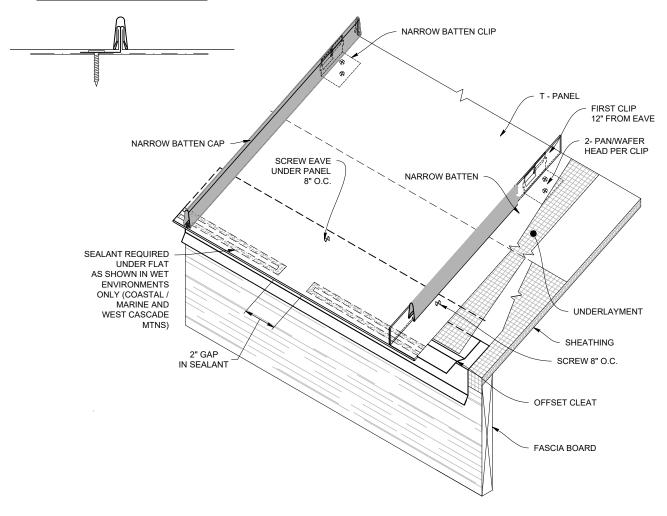

### Panel Installation - Narrow Batten

Install any eave flashing, support flashing, valley flashing, and offset (joggle) cleat in this order before installing the T Panels. Radius applications will require segmenting (shorter lengths) the flashing to properly blend over the curve (valley, support flashing and gable trim). Curved or Radius gable or sidewall flashing is required for tighter radius application. See installation drawings for Pittsburgh lock flashing options.

Position the first panel, beginning on the gable end and working toward the valley, sidewall, or opposing gable end. Be sure the panel is placed square and both panel legs are laying flat on the roof deck.

Position the clip against the panel leg with the tab of the clipbase of the clip away from the panel. The clip should sit flush against the panel leg. Set the next panel against the clip and bend down the tab of the clip over the leg of the panel and fasten the clip to the roof deck with (2) pan/wafer head screws of sufficient length to penetrate the sheathing (min. 1/4").

Install a clip every 16 to 18 inches (or less for high wind applications) and repeat the procedure as described above. Repeat the process for the remaining panels.

When you come to the last panel, the panel may need to be cut to width and upended to match the other legs. If the deck is curved to a radius, carefully form the panel edge to follow the radius of the roof.

If sealant is desired in the joint, add gunnable sealant to the inside of the narrow batten, and snap the cap over the clips and legs of the panel. Repeat with all panels except the end panel. Be sure to fully engage the batten over the clips.

Install gable trim, peak flashing, sidewall, endwall flashing and pipe or penetration flashing.