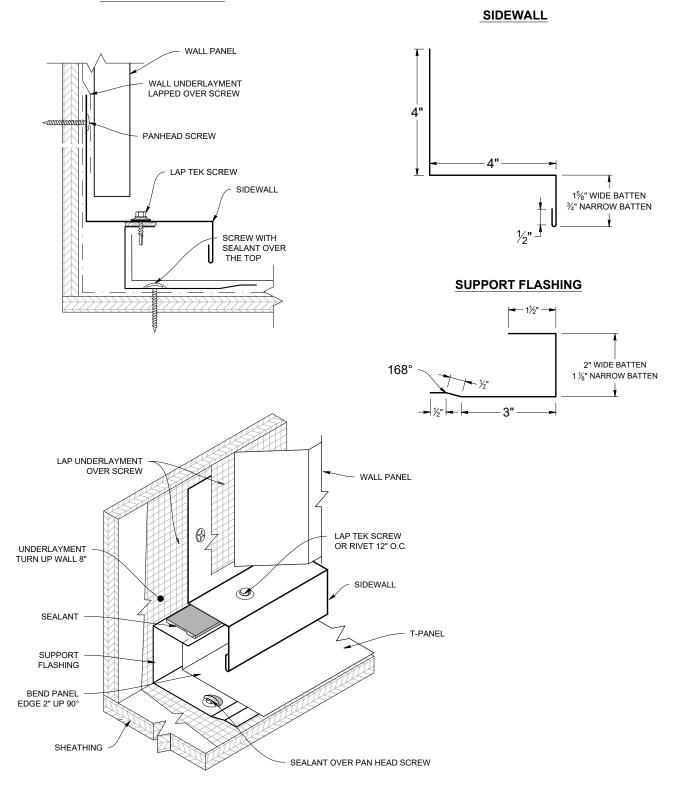

NT STANDARD GABLE SHEATHING



### **Radius Sidewall**

### SIDEWALL DETAIL WALL PANEL WALL UNDERLAYMENT **3 PART SIDEWALL WITH** LAPPED OVER SCREW PITTSBURGH SEAMS PANHEAD SCREW UNDERLAYMENT TURN UP WALL 8" BEAD OF UV RESISTANT SEALANT LAP TEK SCREW OR RIVET 12" O.C. SIDEWALL 3 PART SIDEWALL WITH PITTSBURGH SEAMS BEAD OF UV RESISTANT SEALANT 15/8" WIDE BATTEN 3/4" NARROW BATTEN T - PANEL BEND UP EDGE SCREW WITH SEALANT OVER OF PANEL SUPPORT FLASHING SHEATHING WALL UNDERLAYMENT 1½" -OVER SIDEWALL AND SCREWS PANHEAD SCREW 2" WIDE BATTEN 168° 1 1/8" NARROW BATTEN 3" 3 PART SIDE WALL SUPPORT FLASHING WALL PANEL UNDER T - PANEL T - PANEL BEAD OF UV RESISTANT SEALANT ROOF UNDERLAYMENT SEALANT OVER EXTENDED 8" PAN HEAD SCREW UP WALL BATTEN

## **Standard Sidewall**



#### **SIDEWALL DETAILS**





# T- Panel™ Flashings

Flashing: 10' Standard



# T-Panel™ Flashings

Flashing: 10' Standard





|                                                                                                                                                                                                                                                                         |               |                        | C                                                                                                                                  | Order