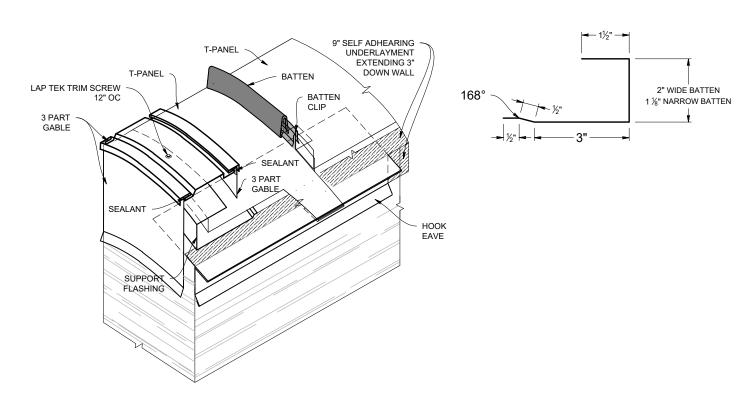

#### SUPPORT FLASHING

# **Order of Flashing**

CUTTINE

FOLD LINE

- 3" down sides.
- 2. Hook eave flashing. Secure with screws every 12" OC.
- 3. 2 part gable flashing with Pittsburgh seam. Trim lower leg as shown and bend as shown. Apply sealant as shown on page 23.
- 4. Install starter trim. Apply sealant as shown on page 23. Secure every 12" OC with pan head screws covered in sealant.
- 5. a. Seal first panel (cut leg) to starter with sealant. b. Panel should extend 1" past edge of hook eave and be folded around the eave.
- 6. Install batten clips and screws.
- 7. Install next panel, folding edge around hook eave and bend wings of the clips to secure panels in place.
- 8. Install batten.
- 9. Repeat steps 4 8 to other side and complete with either a gable or endwall, as needed.