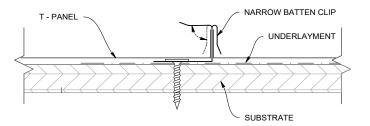

### **Substrates**

Details in the manual are all shown over solid substrate. **TMP T - Panel**™ cannot be used over spaced purlins. For solid substrate, **Taylor Metal Products** recommends 15/32" (1/2" nominal) plywood or 22 ga. metal decking. Contact a **Taylor Metal Products** representative with questions about varying the substrates.

### **Underlayment**

For roofs with pitches below 3:12, High Temp Ice and Water shield underlayment must be installed across the entire surface (projects with manufacturer's weathertightness warranties require the TMP private label product). For pitches steeper than (or equal to) 3:12, High Temp Ice and Water is necessary at all perimeter locations, eave, ridge, valley, hips, sidewall, endwall, prow and penetrations. The remaining of the roof's field areas can then be covered with approved synthetic felt. If local codes or specifications require a Class A fire rated assembly, Polystick XFR or Titanium FR (both products are distributed by TMP) must be installed over the entire roof with combustible decks.