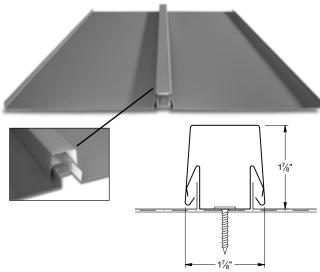

- WIDE BATTEN KEY FEATURES
- T-Panel™ standard width: 19 13/16" (S) & 15 9/16" (S) (Please inquire for other coverage options)
- Wide Batten: fabricated in 24 gauge steel, .032" aluminum and 16 & 20 oz. copper
- Wide Batten: 1-7/8" vertical rib
- Curving not available on Wide Batten profile
- Full length Wide Battens are roll formed
- Wide Batten incorporates nicely over Versa-Span™ standing seam panel (separate clip required)
- UL 790 Class A Fire rated & UL 2218 Class 4 Impact (hail) rated, UL580 Class 90 Wind Uplift rated for use with Wide Batten
- UL Construction No. 344, 397 & 397A for use with Wide Batten

Install a clip every 16 to 18 inches (or less for high wind applications) and repeat the procedure as described above.

Roll in the next panel under the downleg of the clips. Repeat with all panels except the end panel. Be sure to fully engage the wide batten cap over the clips.