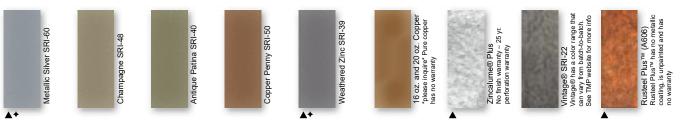

#### **MATERIAL SPECIFICATIONS**

- 24 gauge Kynar 500® Painted Steel .0236" (Thickness prior to painting) G-90 Galvanized or AZ-50
- 22 & 24 gauge bare Zincalume® Plus AZ-55 (No finish warranty – 25 yr. perforation warranty)
- 22 gauge Kynar 500® Painted Steel .029" (Thickness prior to painting) G-90 Galvanized or AZ-50
- .032" Kynar 500® Painted Aluminum
- 16 and 20 ounce Copper (Please inquire)
- 22 gauge Rusteel™ Plus (A606)
- Kynar 500® and substrate testing data available (See website)

#### **KEY FEATURES**

- 21 Standard Colors, 5 Metallic Colors and 4 Specialized Materials
- Kynar 500® Paint System the ultimate in exterior durability and color retention
- · "Cool" color pigments are specially designed to reflect infrared light, reducing heat gain to dwelling, and conform with ENERGY STAR® criteria
- Superior Quality, two-coat, 70% resin finish, applied at a 1 mil. thickness
- 40-year residential paint warranty
- 20 and 30 year commercial paint warranty: Contact TMP for warranty specifications