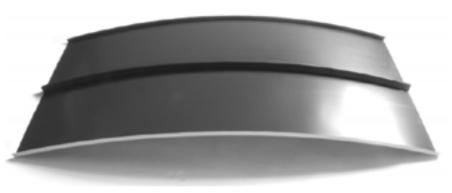

# T-Panel TM WITH BATTEN

#### Narrow Batten Clip System:

T-Panel™ Standing Seam with a Narrow Batten is perfect for radius roofing projects. This panel gives you the flexibility to design buildings with unique characteristics that only a radius panel can provide.

#### Wide Batten Clip System:

T-Panel™ with Wide Battten is ideal for creating a clean, wide pan appearance. This look adds dimension to any building type and accomplishes an eccentric architectural effect.