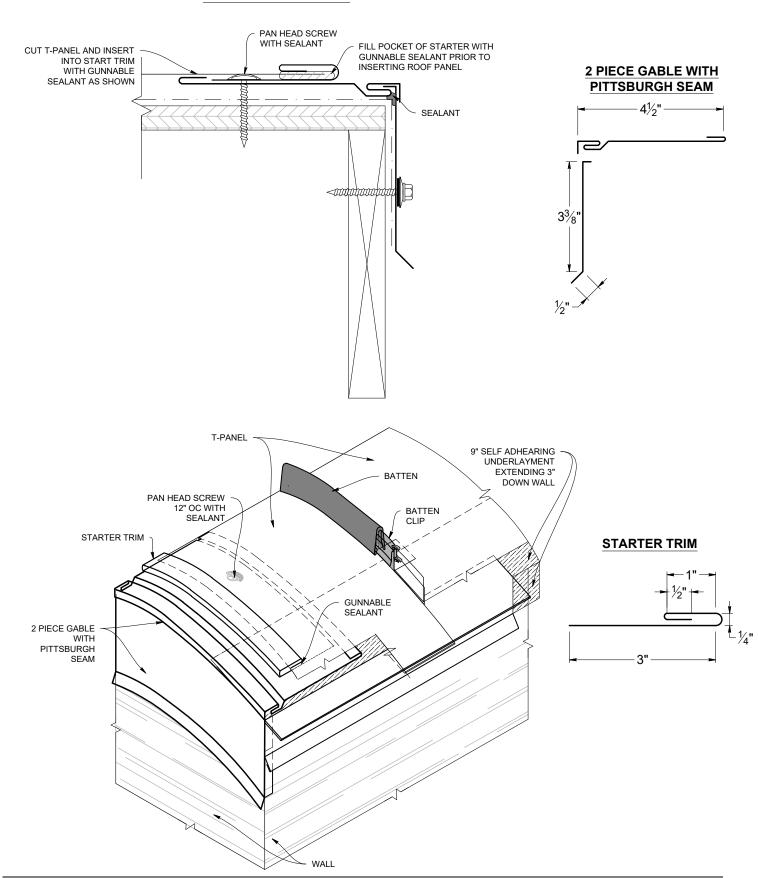

### **Radius Gable**

#### **RADIUS GABLE DETAIL**

# Radius Gable Option 2

#### **3 PART ALTERNATE GABLE**

#### SUPPORT FLASHING

# **Order of Flashing**

CUTTINE

FOLD LINE

- 3" down sides.
- 2. Hook eave flashing. Secure with screws every 12" OC.
- 3. 2 part gable flashing with Pittsburgh seam. Trim lower leg as shown and bend as shown. Apply sealant as shown on page 23.
- 4. Install starter trim. Apply sealant as shown on page 23. Secure every 12" OC with pan head screws covered in sealant.
- 5. a. Seal first panel (cut leg) to starter with sealant. b. Panel should extend 1" past edge of hook eave and be folded around the eave.
- 6. Install batten clips and screws.
- 7. Install next panel, folding edge around hook eave and bend wings of the clips to secure panels in place.
- 8. Install batten.
- 9. Repeat steps 4 8 to other side and complete with either a gable or endwall, as needed.