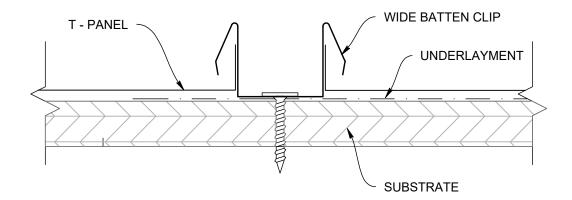

Position the clip against the panel leg with the tab of the clipbase of the clip away from the panel. The clip should sit flush against the panel leg. Set the next panel against the clip and bend down the tab of the clip over the leg of the panel and fasten the clip to the roof deck with (2) pan/wafer head screws of sufficient length to penetrate the sheathing (min. 1/4").

Install a clip every 16 to 18 inches (or less for high wind applications) and repeat the procedure as described above. Repeat the process for the remaining panels.

When you come to the last panel, the panel may need to be cut to width and upended to match the other legs. If the deck is curved to a radius, carefully form the panel edge to follow the radius of the roof.

Position the clip over the panel leg. Be sure the clip is placed snug and square against the panel leg (gaps will make batten cap installation difficult and will affect the appearance). Fasten the clip to the roof deck with (2) pan/wafer head screws of sufficient length to penetrate the sheathing (min. 1/4").

Install a clip every 16 to 18 inches (or less for high wind applications) and repeat the procedure as described above.

Roll in the next panel under the downleg of the clips. Repeat with all panels except the end panel. Be sure to fully engage the wide batten cap over the clips.