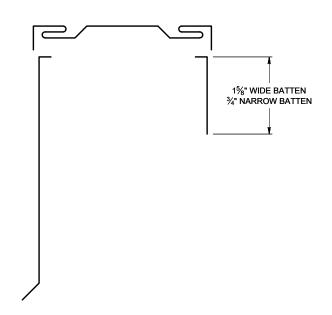

# Panel Coverage Narrow Batten:

20"coil - 18 3/8" (S) or 18 3/4" (R) 16" coil - 14 3/8" (S) or 14 3/4" (R)

Wide Batten (13/16 panel Leg) 20"coil - 19 13/16" (S) 16" coil - 15 9/16" (S)

FOR OTHER WIDTH, PLEASE INQUIRE

### NARROW BATTEN KEY FEATURES

- T-Panel™ standard width: 18 3/8" (S) or 18 3/4" (R) & 14 3/8" (S) or 14 3/4" (R) (Please inquire for other coverage options)
- Narrow Batten: fabricated in 24 gauge steel, .032" aluminum and 16 & 20 oz. copper
- · Narrow Batten: 1" vertical rib
- Factory and field radius of roof panels and Narrow Battens down to 4' radius
- Full length Narrow Battens are roll formed
- Narrow Batten incorporates nicely with Easy-Lock™ standing seam panel
- UL 790 Class A Fire rated & UL 2218 Class 4 Impact (hail) rated, UL580 Class 90 Wind Uplift rated for use with Narrow Batten

- WIDE BATTEN KEY FEATURES
- T-Panel™ standard width: 19 13/16" (S) & 15 9/16" (S) (Please inquire for other coverage options)
- Wide Batten: fabricated in 24 gauge steel, .032" aluminum and 16 & 20 oz. copper
- Wide Batten: 1-7/8" vertical rib
- Curving not available on Wide Batten profile
- Full length Wide Battens are roll formed
- Wide Batten incorporates nicely over Versa-Span™ standing seam panel (separate clip required)
- UL 790 Class A Fire rated & UL 2218 Class 4 Impact (hail) rated, UL580 Class 90 Wind Uplift rated for use with Wide Batten
- UL Construction No. 344, 397 & 397A for use with Wide Batten