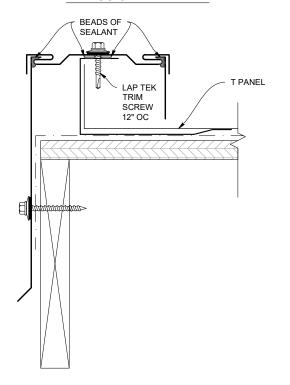

# Standard Eave Narrow Batten

#### STANDARD EAVE

#### STANDARD EAVE DETAIL

#### **NARROW BATTEN PROFILE**

Main Menu