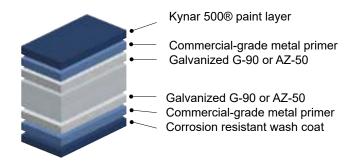

#### **MATERIAL SPECIFICATIONS**

- 24 gauge Kynar 500® Painted Steel .0236" (Thickness prior to painting) G-90 Galvanized or AZ-50
- 22 & 24 gauge bare Zincalume® Plus AZ-55 (No finish warranty – 25 yr. perforation warranty)
- 22 gauge Kynar 500® Painted Steel .029" (Thickness prior to painting) G-90 Galvanized or AZ-50
- .032" Kynar 500® Painted Aluminum
- 16 and 20 ounce Copper (Please inquire)
- 22 gauge Rusteel™ Plus (A606)
- Kynar 500® and substrate testing data available (See website)

#### **KEY FEATURES**

- 21 Standard Colors, 5 Metallic Colors and 4 Specialized Materials
- Kynar 500® Paint System the ultimate in exterior durability and color retention
- · "Cool" color pigments are specially designed to reflect infrared light, reducing heat gain to dwelling, and conform with ENERGY STAR® criteria
- Superior Quality, two-coat, 70% resin finish, applied at a 1 mil. thickness
- 40-year residential paint warranty
- 20 and 30 year commercial paint warranty: Contact TMP for warranty specifications