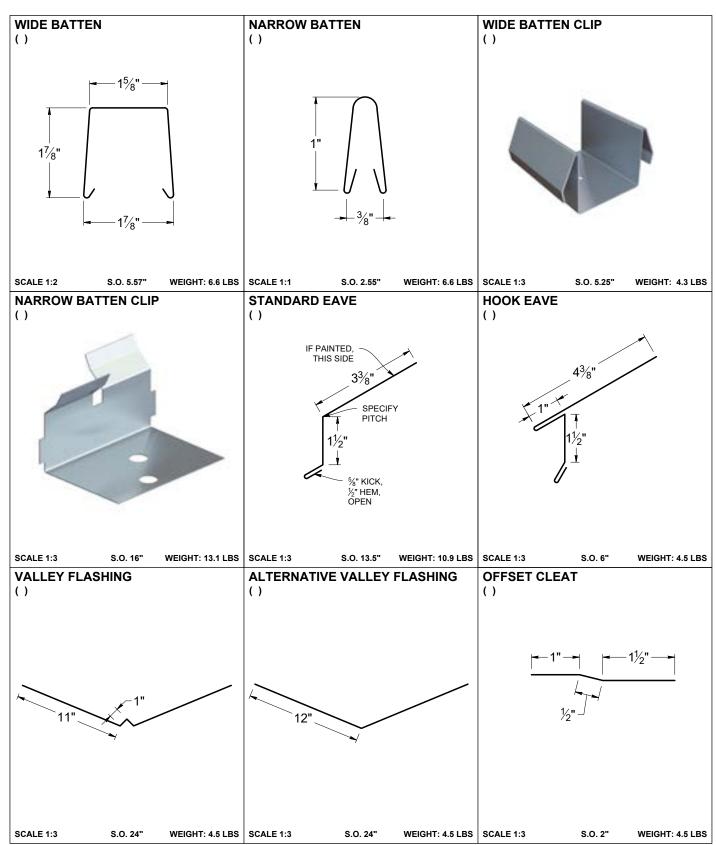

l**

### SIDEWALL DETAIL WALL PANEL WALL UNDERLAYMENT **3 PART SIDEWALL WITH** LAPPED OVER SCREW PITTSBURGH SEAMS PANHEAD SCREW UNDERLAYMENT TURN UP WALL 8" BEAD OF UV RESISTANT SEALANT LAP TEK SCREW OR RIVET 12" O.C. SIDEWALL 3 PART SIDEWALL WITH PITTSBURGH SEAMS BEAD OF UV RESISTANT SEALANT 15/8" WIDE BATTEN 3/4" NARROW BATTEN T - PANEL BEND UP EDGE SCREW WITH SEALANT OVER OF PANEL SUPPORT FLASHING SHEATHING WALL UNDERLAYMENT 1½" -OVER SIDEWALL AND SCREWS PANHEAD SCREW 2" WIDE BATTEN 168° 1 1/8" NARROW BATTEN 3" 3 PART SIDE WALL SUPPORT FLASHING WALL PANEL UNDER T - PANEL T - PANEL BEAD OF UV RESISTANT SEALANT ROOF UNDERLAYMENT SEALANT OVER EXTENDED 8" PAN HEAD SCREW UP WALL BATTEN

## **Standard Sidewall**



#### **SIDEWALL DETAILS**





# T- Panel™ Flashings

Flashing: 10' Standard



# T-Panel™ Flashings

Flashing: 10' Standard





|                                                                                                                                                                                                                                                                         |               |                        | C                                                                                                                                  | Order