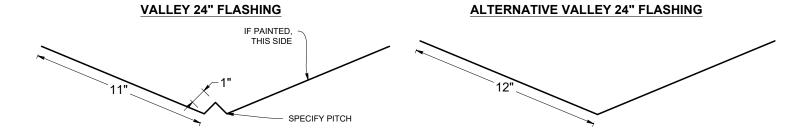

**Taylor Metal Products** can custom fabricate curved flashings to fit the radius roof deck.

Valley flashings present some challenges for the installer. The typical W-valley flashing cannot be formed to fit the curvature of the valley. We have found that it works well to use wide flat sheet(s) and form them into the valleys, and then if a W-valley is desired it can be segmented in shorter lengths to blend over the curved surface.

NOTE: TIGHT RADIUS VALLEYS WILL REQUIRE SHORTER PIECES TO BLEND OVER DECK. THE MIDDLE "V" MAY HAVE TO BE REMOVED