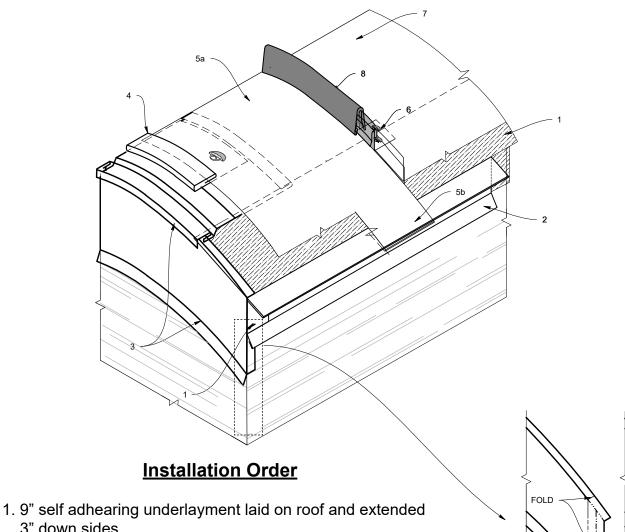

# **Order of Flashing**

CUTTINE

FOLD LINE

- 3" down sides.
- 2. Hook eave flashing. Secure with screws every 12" OC.
- 3. 2 part gable flashing with Pittsburgh seam. Trim lower leg as shown and bend as shown. Apply sealant as shown on page 23.
- 4. Install starter trim. Apply sealant as shown on page 23. Secure every 12" OC with pan head screws covered in sealant.
- 5. a. Seal first panel (cut leg) to starter with sealant. b. Panel should extend 1" past edge of hook eave and be folded around the eave.
- 6. Install batten clips and screws.
- 7. Install next panel, folding edge around hook eave and bend wings of the clips to secure panels in place.
- 8. Install batten.
- 9. Repeat steps 4 8 to other side and complete with either a gable or endwall, as needed.