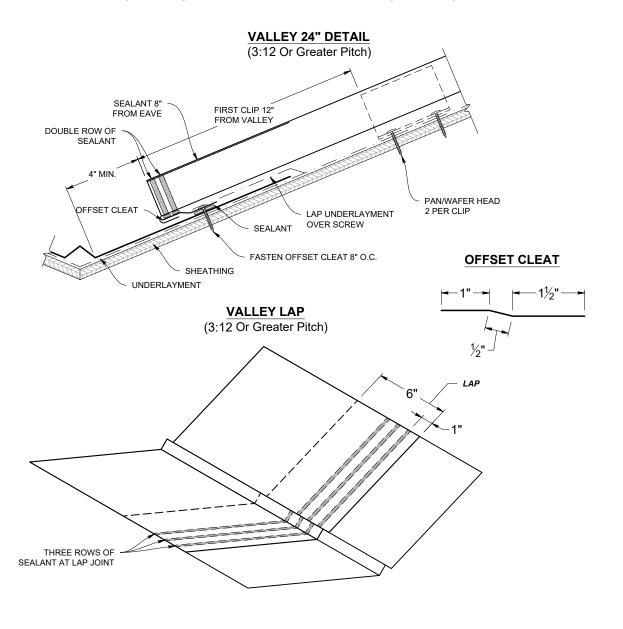

**Taylor Metal Products** can custom fabricate curved flashings to fit the radius roof deck.

Valley flashings present some challenges for the installer. The typical W-valley flashing cannot be formed to fit the curvature of the valley. We have found that it works well to use wide flat sheet(s) and form them into the valleys, and then if a W-valley is desired it can be segmented in shorter lengths to blend over the curved surface.

NOTE: TIGHT RADIUS VALLEYS WILL REQUIRE SHORTER PIECES TO BLEND OVER DECK. THE MIDDLE "V" MAY HAVE TO BE REMOVED