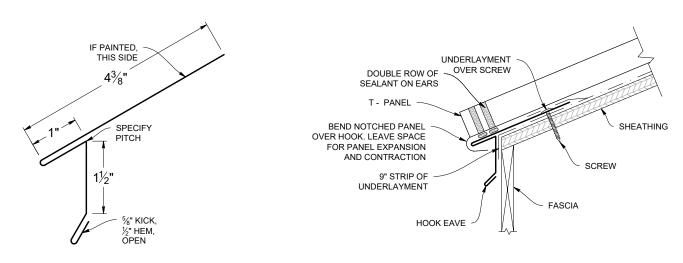

# Hook Eave Wide Batten

### **HOOK EAVE DETAIL HOOK EAVE** UNDERLAYMENT IF PAINTED, **OVER SCREW** THIS SIDE DOUBLE ROW OF 43/8" SEALANT ON EARS T - PANEL -SPECIFY BEND NOTCHED PANEL SHEATHING PITCH OVER HOOK. LEAVE SPACE FOR PANEL EXPANSION AND CONTRACTION **SCREW** 9" STRIP OF UNDERLAYMENT %" KICK, FOLDLINE ½" HEM, OPEN **FASCIA** HOOK EAVE FOLD SEALANT **WIDE BATTEN PROFILE** EXAMPLE OF CUTS 1<sup>3</sup>⁄<sub>16</sub>" T -PANEL WIDE BATTEN CAP -WIDE BATTEN CLIP WIDE BATTEN RIVET RIVET TRIM WIDE BATTEN CAP AS SHOWN ABOVE, AND APPLY **SEALANT AS** 2" GAP SHOWN. BEND IN SEALANT WINGS IN SLIGHTLY THEN BEND THE ENTIRE END INSIDE THE WIDE BATTEN TO COVER THE END, FORMING A BOX. RIVET EACH SIDE INTO PLACE.