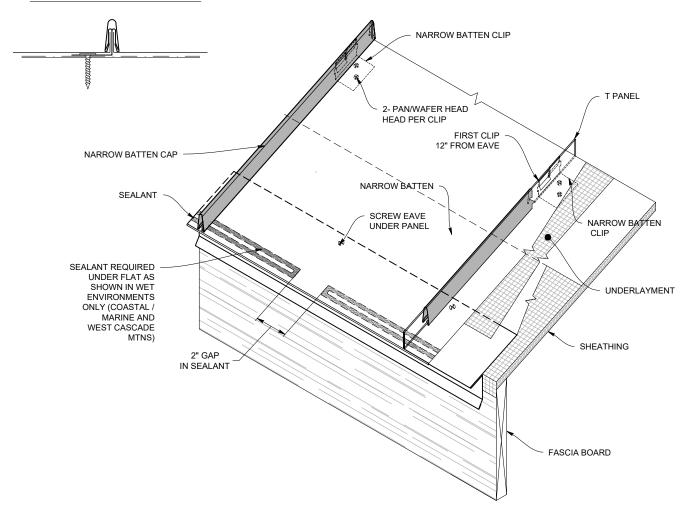

### Panel Installation - Narrow Batten

Install any eave flashing, support flashing, valley flashing, and offset (joggle) cleat in this order before installing the T Panels. Radius applications will require segmenting (shorter lengths) the flashing to properly blend over the curve (valley, support flashing and gable trim). Curved or Radius gable or sidewall flashing is required for tighter radius application. See installation drawings for Pittsburgh lock flashing options.

Position the first panel, beginning on the gable end and working toward the valley, sidewall, or opposing gable end. Be sure the panel is placed square and both panel legs are laying flat on the roof deck.

Position the clip against the panel leg with the tab of the clipbase of the clip away from the panel. The clip should sit flush against the panel leg. Set the next panel against the clip and bend down the tab of the clip over the leg of the panel and fasten the clip to the roof deck with (2) pan/wafer head screws of sufficient length to penetrate the sheathing (min. 1/4").

Install a clip every 16 to 18 inches (or less for high wind applications) and repeat the procedure as described above. Repeat the process for the remaining panels.

When you come to the last panel, the panel may need to be cut to width and upended to match the other legs. If the deck is curved to a radius, carefully form the panel edge to follow the radius of the roof.

If sealant is desired in the joint, add gunnable sealant to the inside of the narrow batten, and snap the cap over the clips and legs of the panel. Repeat with all panels except the end panel. Be sure to fully engage the batten over the clips.

Install gable trim, peak flashing, sidewall, endwall flashing and pipe or penetration flashing.