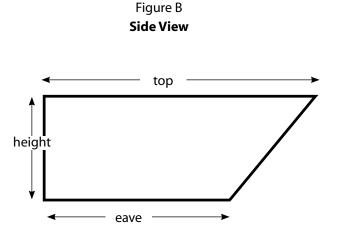

### Measuring the Roof

As with all metal roofing applications, accurate measurements of the roof are critical. Figures A and B show which dimensions are needed to accurately calculate material for the roof area(s).

Figure A shows a front (or end) view, and figure B shows a side view.

Taylor Metal Products has estimating services available for the convenience of our customers. If you would like Taylor Metal Products to calculate the materials and provide you with a quote, we will need specific dimensions to accurately calculate the materials.

length of arc height cord

Figure A