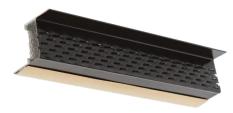

# Snap-V<sup>™</sup> vents are quick and easy to install, saving you time and money!

- Position and fasten the Snap-Z vent to metal roofing
- Snap the ridge cap onto the Snap-V<sup>™</sup> vent.
   Fasten the ridge cap
- 3. You're done!

### **Product Specs**

- .032 Aluminum
- 26 Gauge steel
- Snow Infiltration 0
- Withstands 80 MPH wind driven rain
- Withstands 100 MPH winds

Preserves Hidden Fastener Look

Efficient & Simple Installation