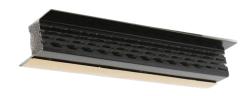

# Snap-V<sup>™</sup> vents are quick and easy to install, saving you time and money!

- Position and fasten the Snap-Z vent to metal roofing
- Snap the ridge cap onto the Snap-V<sup>™</sup> vent.
   Fasten the ridge cap
- 3. You're done!

### **Product Specs**

- .032 Aluminum
- 26 Gauge steel
- Snow Infiltration 0
- Withstands 80 MPH wind driven rain
- Withstands 100 MPH winds

Preserves Hidden Fastener Look

Efficient & Simple Installation