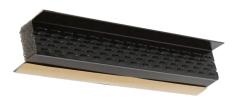

# Snap-V<sup>™</sup> vents are quick and easy to install, saving you time and money!

- Position and fasten the Snap-Z vent to metal roofing
- Snap the ridge cap onto the Snap-V<sup>™</sup> vent.
   Fasten the ridge cap
- 3. You're done!

### **Product Specs**

- .032 Aluminum
- 26 Gauge steel
- Snow Infiltration 0
- Withstands 80 MPH wind driven rain
- Withstands 100 MPH winds

Preserves Hidden Fastener Look

Efficient & Simple Installation