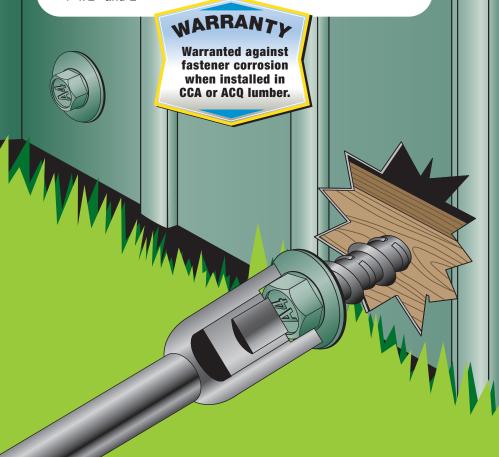

# ACQ Lumber Fastener

### **Black Coating**

- Makes the ACQ fastener easy to identify
- Provides additional corrosion resistance for internal and external applications

Won't Rust In ACQ Treated Wood

## Patented Anti-Backout Design

Interrupted thread design provides 20% more resistance against fastener backout