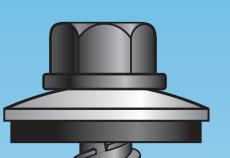

#### **Ease of Installation**

- High hex head design provides for positive socket fit and stability during installation
- Magnetic 410 stainless insures the fastener stays in the socket
- Coarse thread pitch provides fast penetration of fastener

#### **Painted Head**

• Stocked in standard panel colors