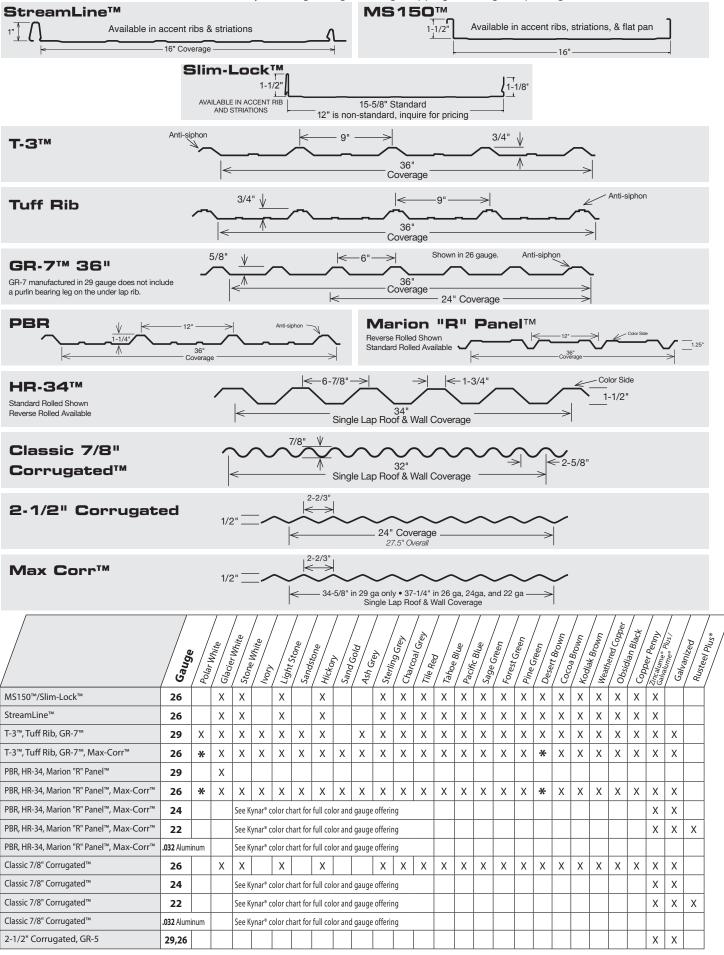

24, ENERGY STAR®) are based on the grouping of colors (color families). CRRC SRI values will differ, as each color is not tested in the color family option. Coatings are low gloss 10-15% sheen. These printed chips provide a close representation of the colors. Metal samples are available upon request. Custom colors available. "Oil canning" is an inherent characteristic of roof and wall products, and not a defect, which is not a cause for panel rejection.

Salem, OR Auburn, WA Marysville, WA Spokane, WA Sacramento, CA Riverside, CA

## **Paint Specifications**

In testament to our commitment to deliver the highest quality products backed by exceptional service, Taylor Metal Products offers a 40-Year, Limited Manufacturer's Warranty covering fading, chalking, chipping, cracking and peeling.



\* Please Inquire for availability and pricing. For additional information on our paint system and products please contact the Taylor Metal Products team. Oil Canning - All light gauge metals can display waviness often referred to as "oil canning". This is caused by steel mill tolerances, substrate variation and relative reflectivity. "Oil canning" is an inherent characteristic of steel products, not a defect, and is not a cause for rejection.