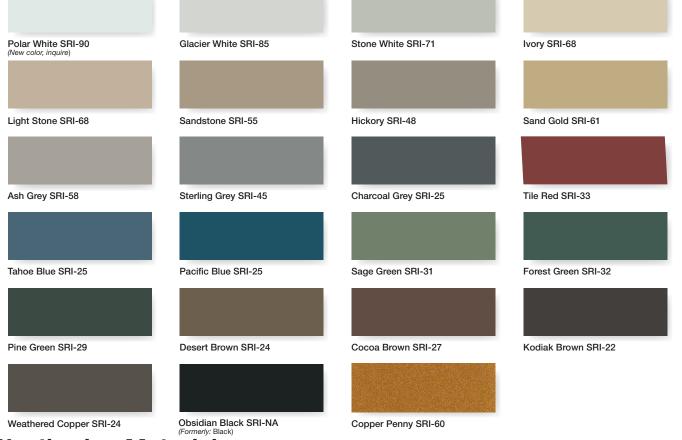

## Metal Roofing & Siding Finish Options

SRI = Solar Reflective Index value. These are not paint codes.

improved corrosion resistance when compared to carbon steel.

**ROLLED STEEL PRODUCTS** 

a Taylor Metal Company

RSF

potential look after weather exposure

In partnership with:

SRI=Solar Reflective Index. SRI values listed above are in accordance with ASTM E1980 and are based on actual testing. (CRRC) Cool Roof Rating Council SRI values (CA Title 24, ENERGY STAR®) are based on the grouping of colors (color families). CRRC SRI values will differ, as each color is not tested in the color family option. Coatings are low gloss 10-15% sheen. These printed chips provide a close representation of the colors. Metal samples are available upon request. Custom colors available. "Oil canning" is an inherent characteristic of roof and wall products, and not a defect, which is not a cause for panel rejection.