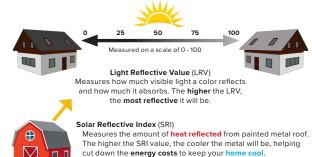

# Standard Kynar 500® Coatings

40-Year Residential/20 and 30 Year Commercial Manufacturer's Limited Warranty

Charcoal Grey SRI-25

Medium Bronze SRI-36

Tahoe Blue SRI-31

Pacific Blue SRI-26

Hemlock Green SRI-36

Forest Green SRI-24

Graphite Black SRI-26 Terra Cotta SRI-43

Retro Red SRI-42

Matte Black SRI-23

Standard Matte Colors

# **Premium Metallic Kynar 500® Coatings**

Premium Pricing Applies

Metallic Silver SRI-60

Champagne SRI-48

Antique Patina SRI-40

Weathered Zinc SRI-39

Copper Penny SRI-50

SRI values listed above are in accordance with ASTM E1980 and are based on actual testing (CRRC) Cool Roof Rating Council SRI values (CA Title 24, ENERGY STAR®) are based on the grouping of colors (color families). CRRC SRI values will differ, as each color is not tested in the color family option. Coatings are low gloss 10-15%