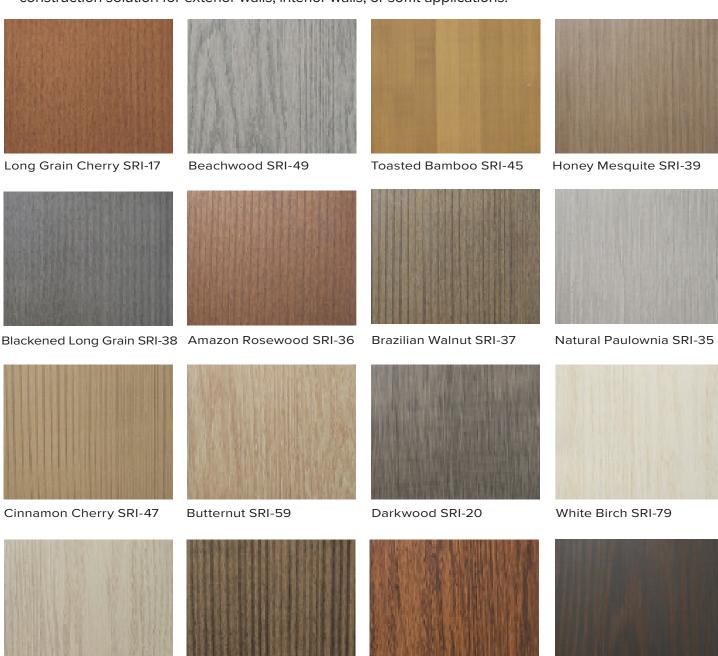

## Elements of Nature WOODGRAINS

Natural wood grains introduce warmth and serenity to your design. Blending the strength and longevity of steel or aluminum with the calming element of natural wood makes **Elements of Nature** a versatile construction solution for exterior walls, interior walls, or soffit applications.

Cool Pigment Technology

Long Grain Walnut SRI-17

Cherry SRI-36

Dark Mahogany SRI-16

| Color Name           | SRI | Master<br>Widths | Stocking<br>Item | 24 Gauge<br>Steel | 22 Gauge<br>Steel | 20 Gauge<br>Steel | .032<br>Alum | .040<br>Alum | .050<br>Alum | .063<br>Alum |
|----------------------|-----|------------------|------------------|-------------------|-------------------|-------------------|--------------|--------------|--------------|--------------|
| Long Grain Cherry    | 17  | 24", 36"         | special order    | ×                 | ×                 | ×                 | ×            | ×            | ×            | inquire      |
| Beachwood            | 49  | 24", 36"         | special order    | ×                 | ×                 | ×                 | ×            | ×            | ×            | inquire      |
| Toasted Bamboo       | 45  | 24", 36"         | special order    | ×                 | ×                 | ×                 | ×            | ×            | ×            | inquire      |
| Honey Mesquite       | 39  | 24", 36"         | special order    | ×                 | ×                 | ×                 | ×            | ×            | ×            | inquire      |
| Blackened Long Grain | 38  | 24", 36"         | special order    | ×                 | ×                 | ×                 | ×            | ×            | ×            | inquire      |
| Amazon Rosewood      | 36  | 24", 36"         | special order    | ×                 | ×                 | ×                 | ×            | ×            | ×            | inquire      |
| Brazilian Walnut     | 37  | 24", 36"         | special order    | ×                 | ×                 | ×                 | ×            | ×            | ×            | inquire      |
| Natural Paulownia    | 35  | 24", 36"         | special order    | ×                 | ×                 | ×                 | ×            | ×            | ×            | inquire      |
| Cinnamon Cherry      | 47  | 24", 36"         | special order    | ×                 | ×                 | ×                 | ×            | ×            | ×            | inquire      |
| Butternut            | 59  | 24", 36"         | special order    | ×                 | ×                 | ×                 | ×            | ×            | ×            | inquire      |
| Darkwood             | 20  | 24", 36"         | special order    | ×                 | ×                 | ×                 | ×            | ×            | ×            | inquire      |
| White Birch          | 79  | 24", 36"         | special order    | ×                 | ×                 | ×                 | ×            | ×            | ×            | inquire      |
| Red Birchwood        | 64  | 24", 36"         | special order    | ×                 | ×                 | ×                 | ×            | ×            | ×            | inquire      |
| Long Grain Walnut    | 17  | 24", 36"         | special order    | ×                 | ×                 | ×                 | ×            | ×            | ×            | inquire      |
| Cherry               | 36  | 24", 36"         | special order    | ×                 | ×                 | ×                 | ×            | ×            | ×            | inquire      |
| Dark Mahogony        | 16  | 24", 36"         | special order    | ×                 | ×                 | ×                 | ×            | ×            | ×            | inquire      |